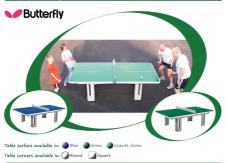

## Butterfly B2000 Outdoor Standard Concrete Table

Please note: Dar Rafting for concrete lables are lased on direct comparisons will ofter concess modes and bear no relation to instance for the concess lable loss and lables are lased on direct comparison will ofter concess lable loss and lables and labl

++1

Table size: 274cm (I) x 152.5cm (w) x 76cm (h) (9" x 5" x 216") Minimum play area: 5.1m (I) x 3.3m (w) (17" x 11"), guideline only Weight 41/8c

5 year guarantee on table only

## Package Includes:

FREE: UK mainland delivery is usually 2 - 3 weeks. You will be called by our couriers to book a convenient delivery day.

- Suitable for outdoor use
- 30mm steel cladded & reinforced polymer concrete surface
- Fixed 8mm aluminium net
- Pitch markings moulded onto table
- Can be fixed to the floor if necessary
- Available with square or round corners
- Undercarriage: Steel reinforced polymer concrete
- Suitable for parks, schools, hotels, camp sites & gardens etc.
- Assembly: Allow 60 minutes for self-assembly